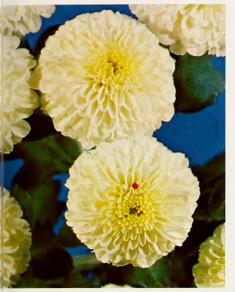

# Baby Tears

Small, perfect, ball-shaped blooms, pure white with rich creamy center. Low, vigorous. Midseason, lasting. Lovely for boutonnieres and bouquets.

**\$1.25 ea.**—3 or more, \$1.10 ea.